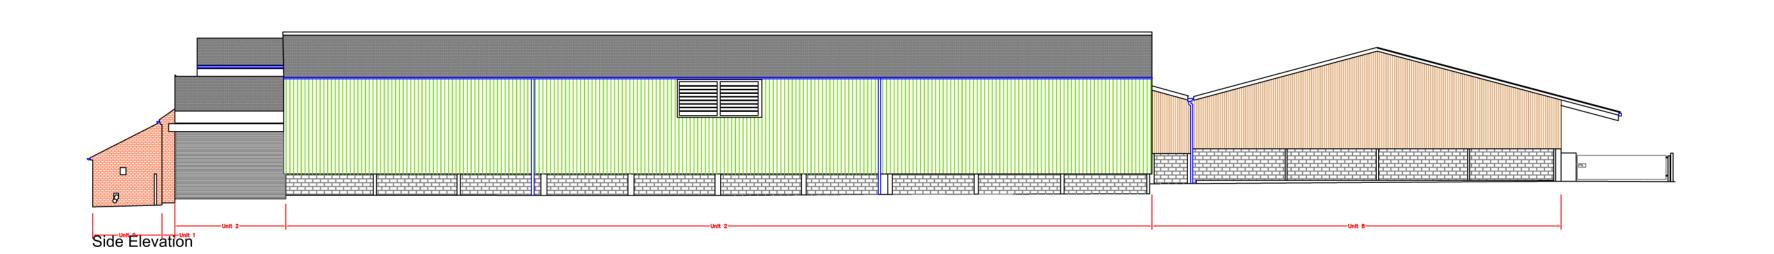

Front Elevation Side Elevation

Rear Elevation

Client:

Mr F Cookson

Application:

Agden Brook Farm CoU

Drawing title: **Building 2 Existing Plans and Elevations** 

1:200 @ A3