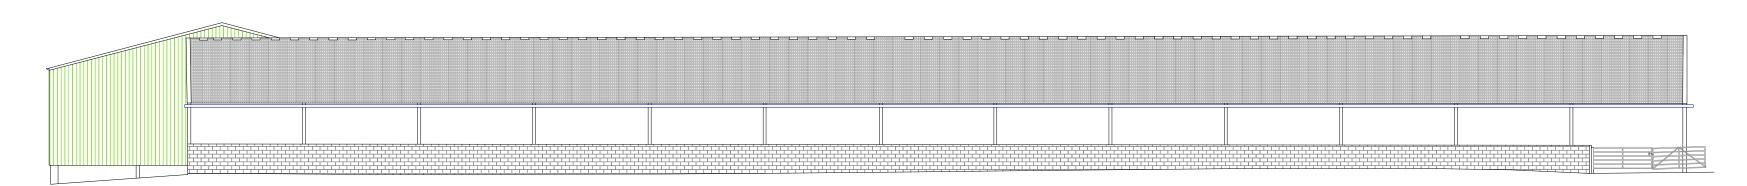

Front Elevation Side Elevation

Rear Elevation

Client:

Mr F Cookson

Application:

Agden Brook Farm CoU

Drawing title: **Building 2 Existing Plans and Elevations** 

1:200 @ A3