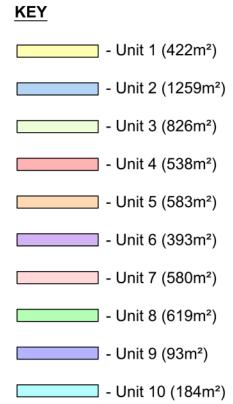

le: **Building 2 Existing Plans and Elevations** 

1:200 @ A3

Drawing number:

1476/J230046/010.1

Date:

10 January 2024

Drawn by:

SK





Sapling Home Farm, Ullard Hall Lane, Lower Peover, Knutsford, Cheshire WA16 9PJ

T: 0 1 5 6 5 7 4 6 9 1 0
E: info@wharferuralplanning.co.uk
W: www.wharferural planning.co.uk









Front Elevation



Rear Elevation





Client: Mr F Cookson

Application:
Agden Brook Farm CoU

Drawing title:
Building 1 Proposed
Elevations\_Revision A

Scale: 1:200 @ A2

Drawing number: 1476/J230046/012.2

Date: **20 May 2024** 

Drawn by:







First Floor Plan



Client:
Mr F Cookson

Application:
Agden Brook Farm CoU

Drawing title:
Building 1 Proposed
Plans\_Revision A

Scale: 1:200 @ A1

Drawing number: 1476/J230046/011.3

Date: **20 May 2024** 

Drawn by:





- Unit 11 (170m²)