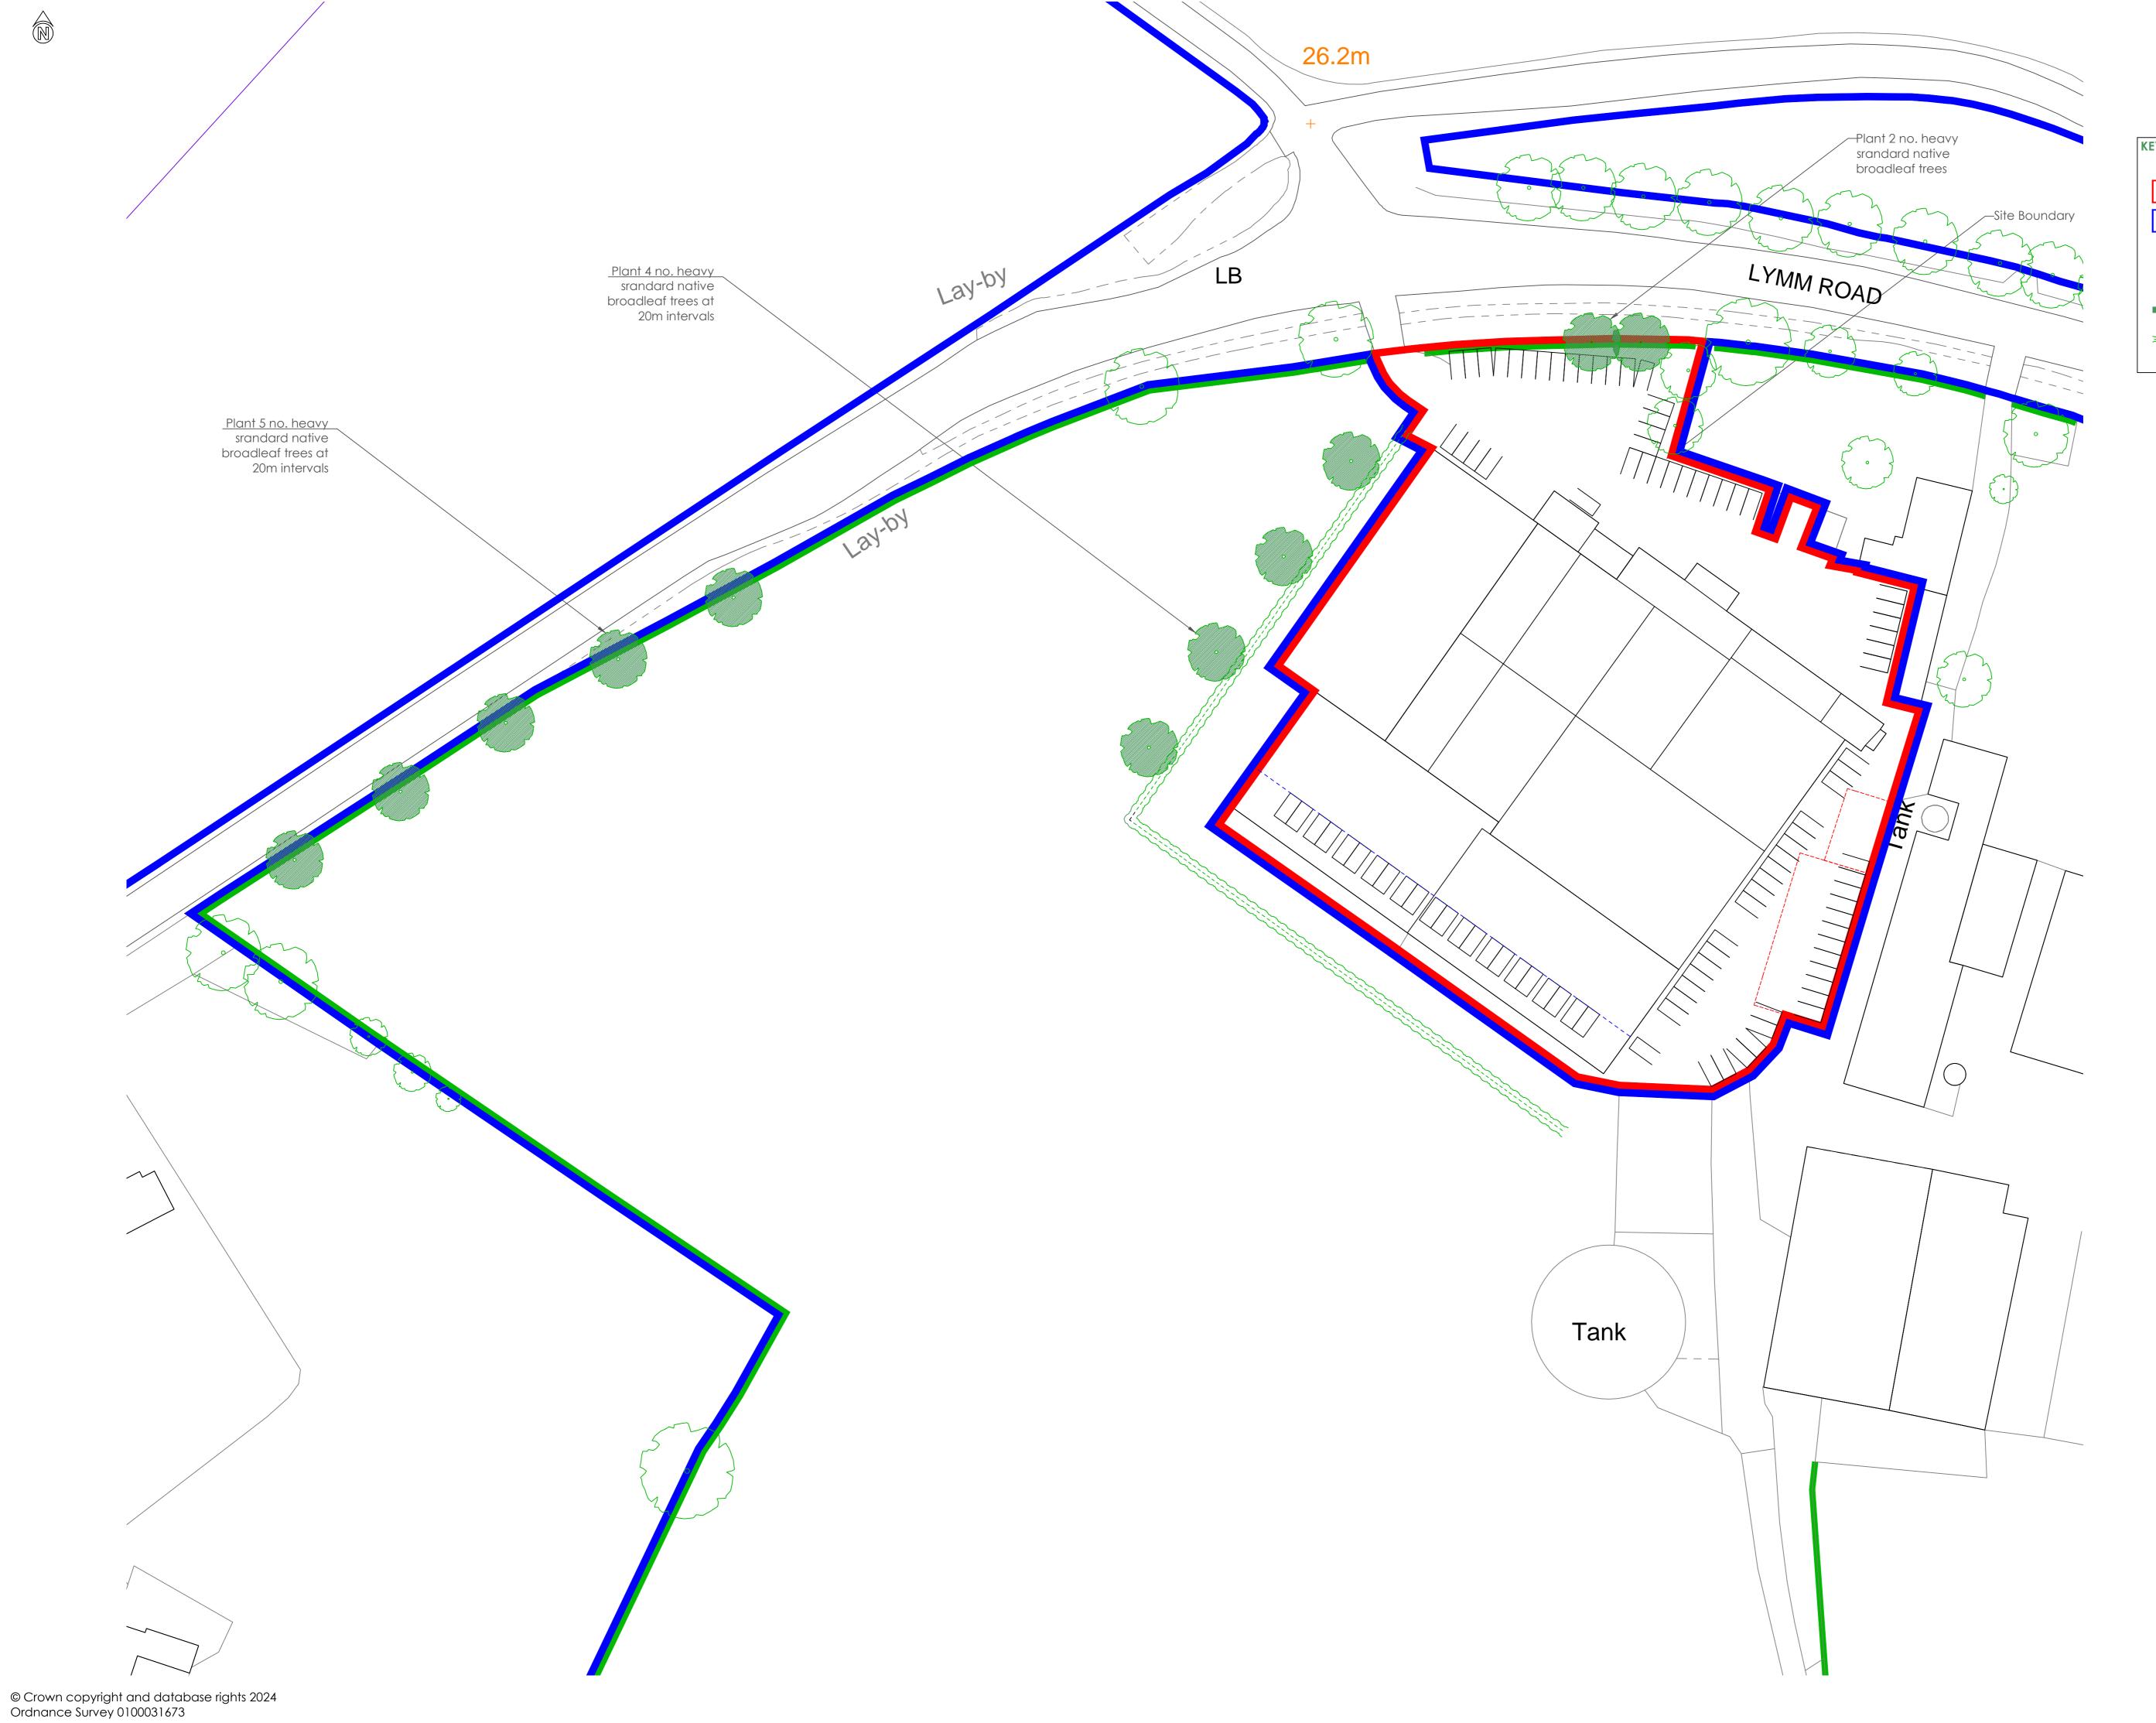

Client:

Mr F Cookson

Application:
Agden Brook Farm CoU

Drawing title:

Landscaping Plan

Scale: 1:500 @ A1

Drawing number: 1476/J230046/013.1

Date: **17 April 2024** 