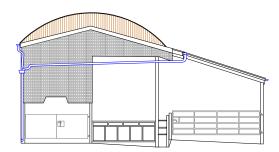

Drawn by:

Front Elevation

Rear Elevation

Side Elevation

Side Elevation

Client: Mr F Cookson

Application:
Agden Brook Farm CoU

Drawing title: **Building 1 Existing Elevations** 

Scale: 1:200 @ A2

Drawing number: 1476/J230046/009.1

Date:
10 January 2024

Drawn by: **SK** 

Ground Floor Plan

First Floor Plan

Mr F Cookson

Application:

Agden Brook Farm CoU

Drawing title:

Building 1 Existing Plans

Scale: 1:200 @ A1

Drawing number: 1476/J230046/008.1

1470/320040/00

Date:
10 January 2024

Drawn by: