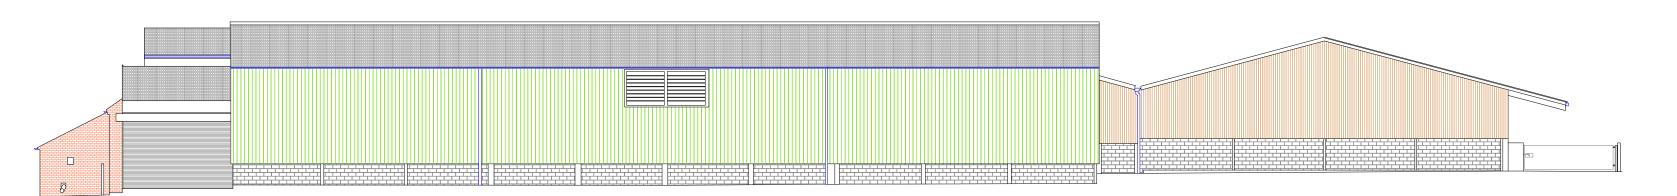

Drawn by:

Front Elevation

Rear Elevation

Side Elevation

Side Elevation

Client: Mr F Cookson

Application:
Agden Brook Farm CoU

Drawing title: **Building 1 Existing Elevations** 

Scale: 1:200 @ A2

Drawing number: 1476/J230046/009.1

Date:
10 January 2024

Drawn by: **SK** 

Ground Floor Plan

First Floor Plan

Mr F Cookson

Application:

Agden Brook Farm CoU

Drawing title:

Building 1 Existing Plans

Scale: 1:200 @ A1

Drawing number: 1476/J230046/008.1

1470/320040/00

Date:
10 January 2024

Drawn by: