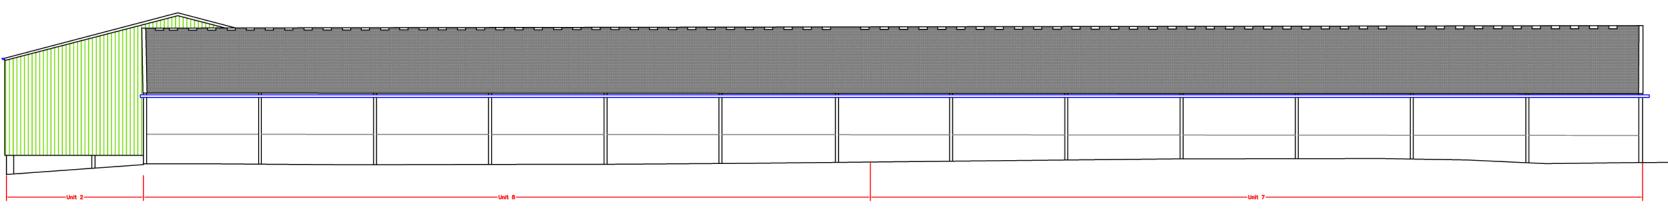

Drawn by:

Front Elevation

Rear Elevation

Side Elevation

Side Elevation

Client: Mr F Cookson

Application:
Agden Brook Farm CoU

Drawing title: **Building 1 Existing Elevations** 