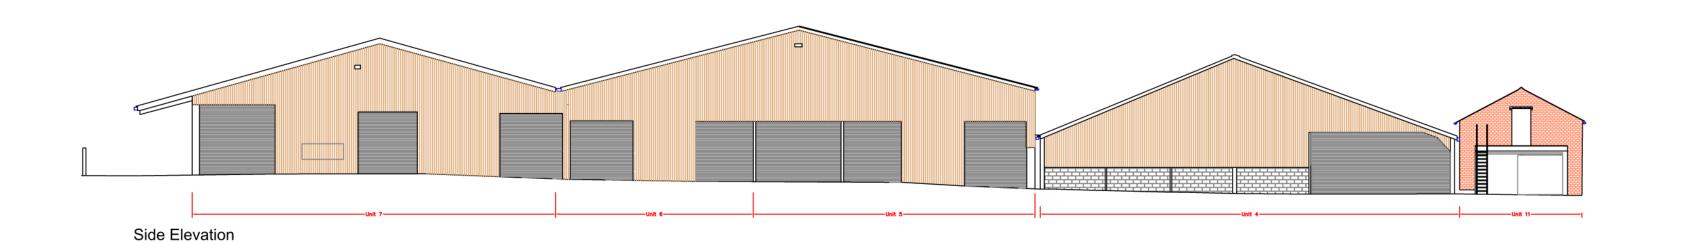

Drawn by:

Front Elevation

Rear Elevation

Side Elevation

Side Elevation

Client: Mr F Cookson

Application:
Agden Brook Farm CoU

Drawing title: **Building 1 Existing Elevations** 