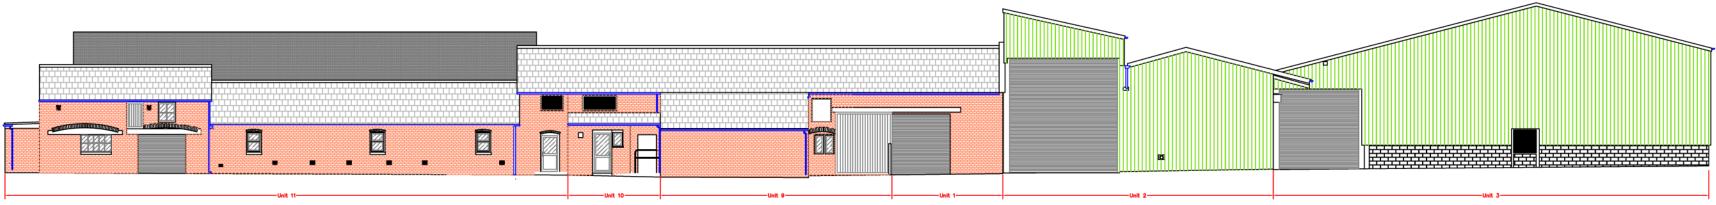

Drawn by:

Front Elevation

Rear Elevation

Side Elevation

Side Elevation

Client: Mr F Cookson

Application:
Agden Brook Farm CoU

Drawing title: **Building 1 Existing Elevations** 

Front Elevation Side Elevation

Rear Elevation

Client:

Mr F Cookson

Application:

Agden Brook Farm CoU

Drawing title: **Building 2 Existing Plans and Elevations** 

1:200 @ A3

Front Elevation

Rear Elevation

Client: Mr F Cookson

Application:
Agden Brook Farm CoU

Drawing title:
Building 1 Proposed
Elevations\_Revision A

Scale: 1:200 @ A2

Drawing number: 1476/J230046/012.2

Date: **20 May 2024** 

Drawn by:

- Unit 11 (170m²)