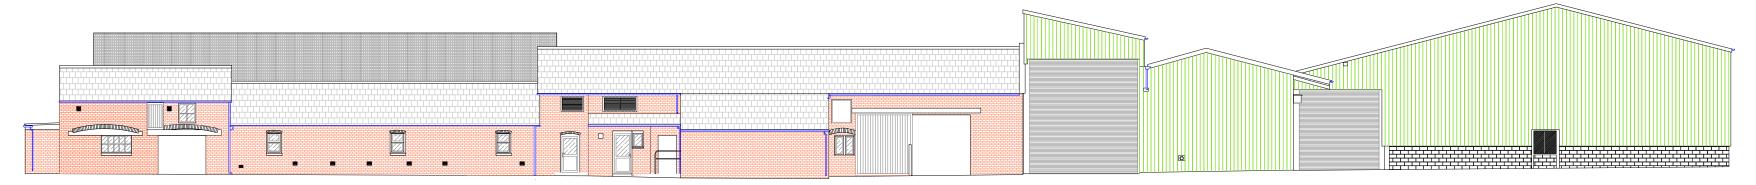

Drawn by:

Front Elevation

Rear Elevation

Side Elevation

Side Elevation

Client: Mr F Cookson

Application:
Agden Brook Farm CoU

Drawing title: **Building 1 Existing Elevations** 