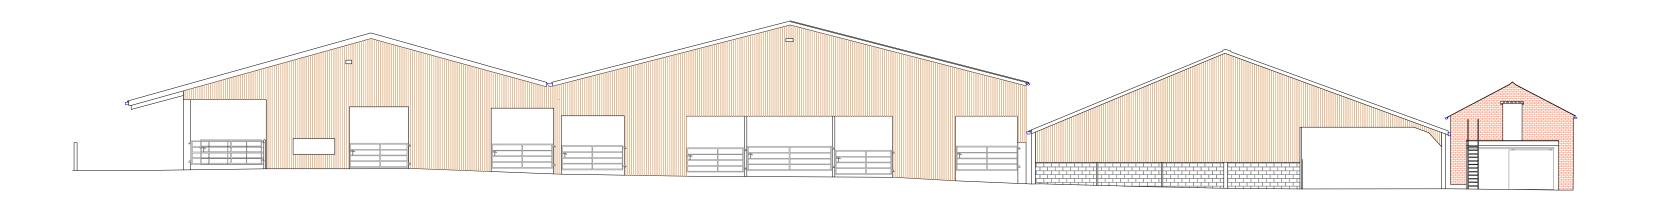

Front Elevation

Rear Elevation

Client: Mr F Cookson

Application:
Agden Brook Farm CoU

Drawing title:
Building 1 Proposed
Elevations\_Revision A

Scale: 1:200 @ A2

Drawing number: 1476/J230046/012.2

Date: **20 May 2024** 