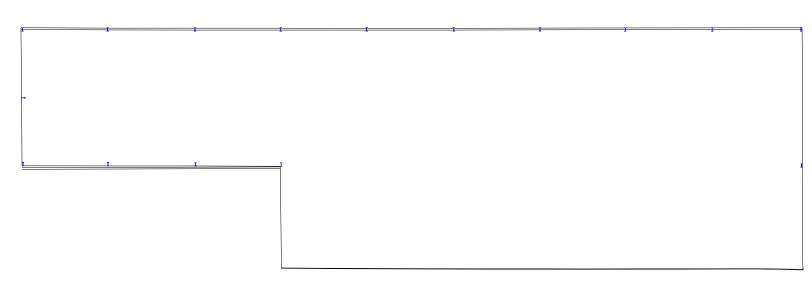

Scale: 1:200 @ A2

Drawing number: 1476/J230046/009.1

Date:
10 January 2024

Drawn by: **SK** 

Ground Floor Plan

First Floor Plan

Mr F Cookson

Application:

Agden Brook Farm CoU

Drawing title:

Building 1 Existing Plans

Scale: 1:200 @ A1

Drawing number: 1476/J230046/008.1

1470/320040/00

Date:
10 January 2024

Drawn by: