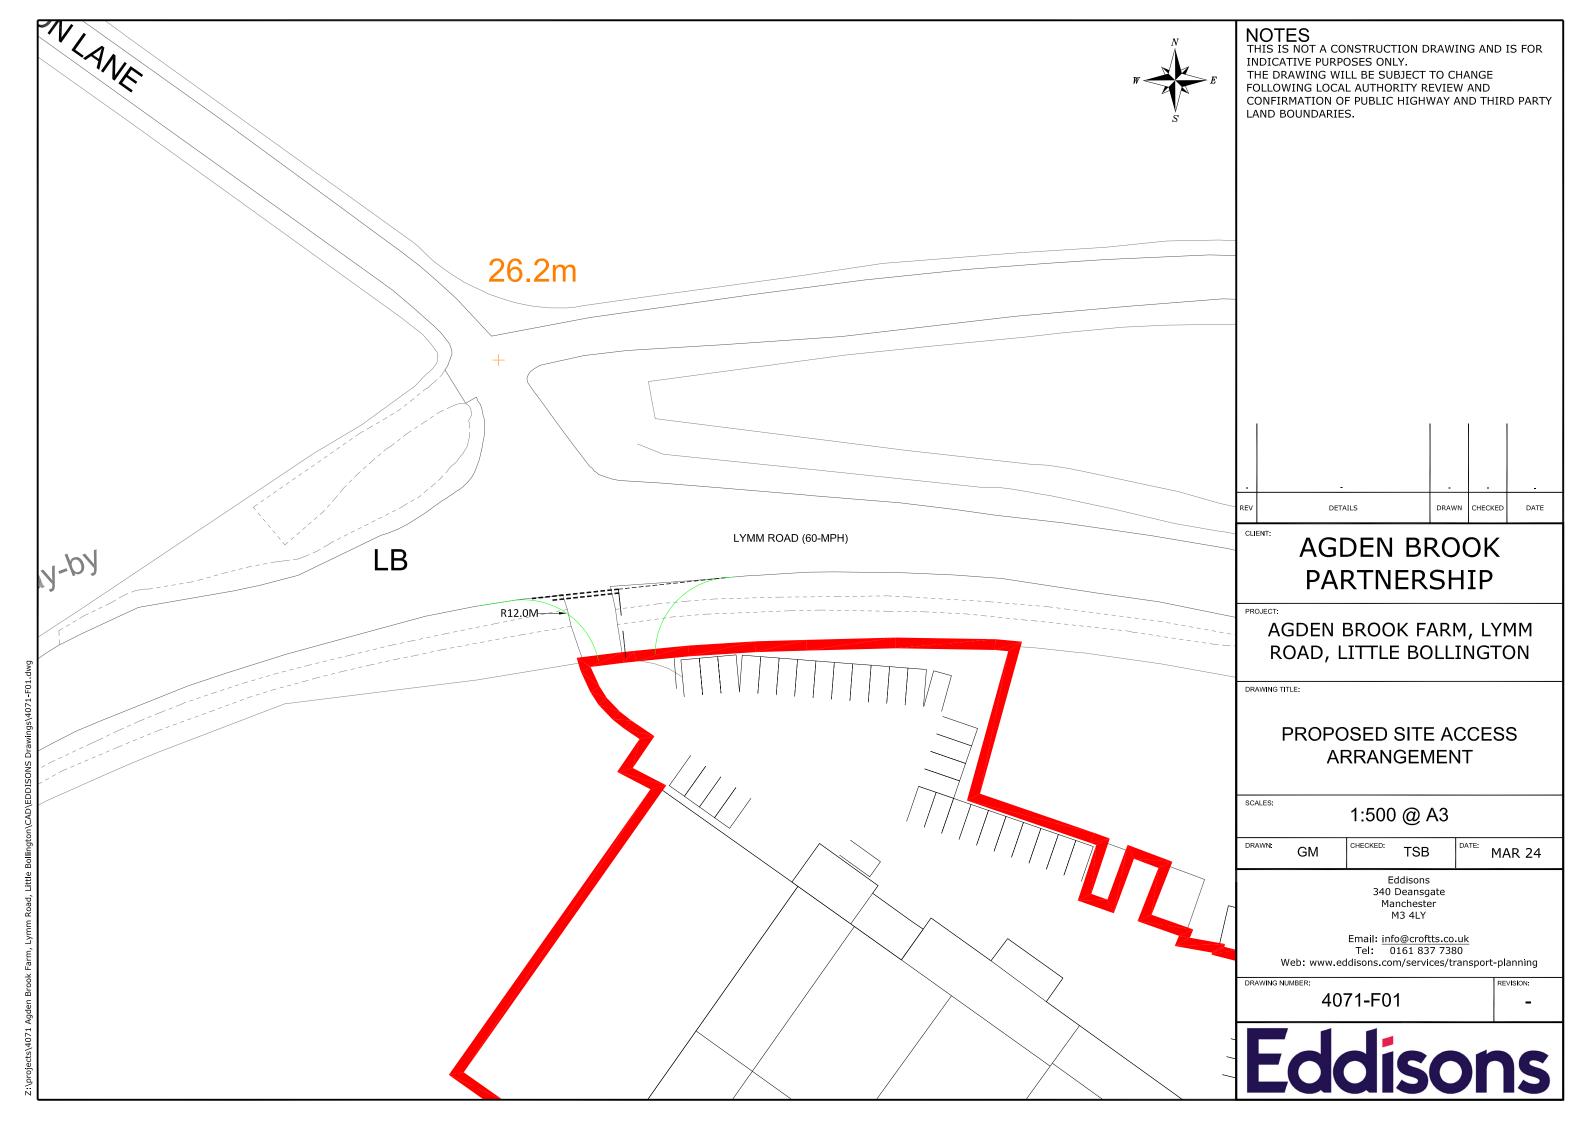

ting Plans and Elevations** 

1:200 @ A3

Drawing number:

1476/J230046/010.1

Date:

10 January 2024

Drawn by:

SK





Sapling Home Farm, Ullard Hall Lane, Lower Peover, Knutsford, Cheshire WA16 9PJ

T: 0 1 5 6 5 7 4 6 9 1 0
E: info@wharferuralplanning.co.uk
W: www.wharferural planning.co.uk









Front Elevation



Rear Elevation





Client: Mr F Cookson

Application:
Agden Brook Farm CoU

Drawing title:
Building 1 Proposed
Elevations\_Revision A

Scale: 1:200 @ A2

Drawing number: 1476/J230046/012.2

Date: **20 May 2024** 

Drawn by:







First Floor Plan



Client:
Mr F Cookson

Application:
Agden Brook Farm CoU

Drawing title:
Building 1 Proposed
Plans\_Revision A

Scale: 1:200 @ A1

Drawing number: 1476/J230046/011.3

Date: **20 May 2024** 

Drawn by:





- Unit 11 (170m²)