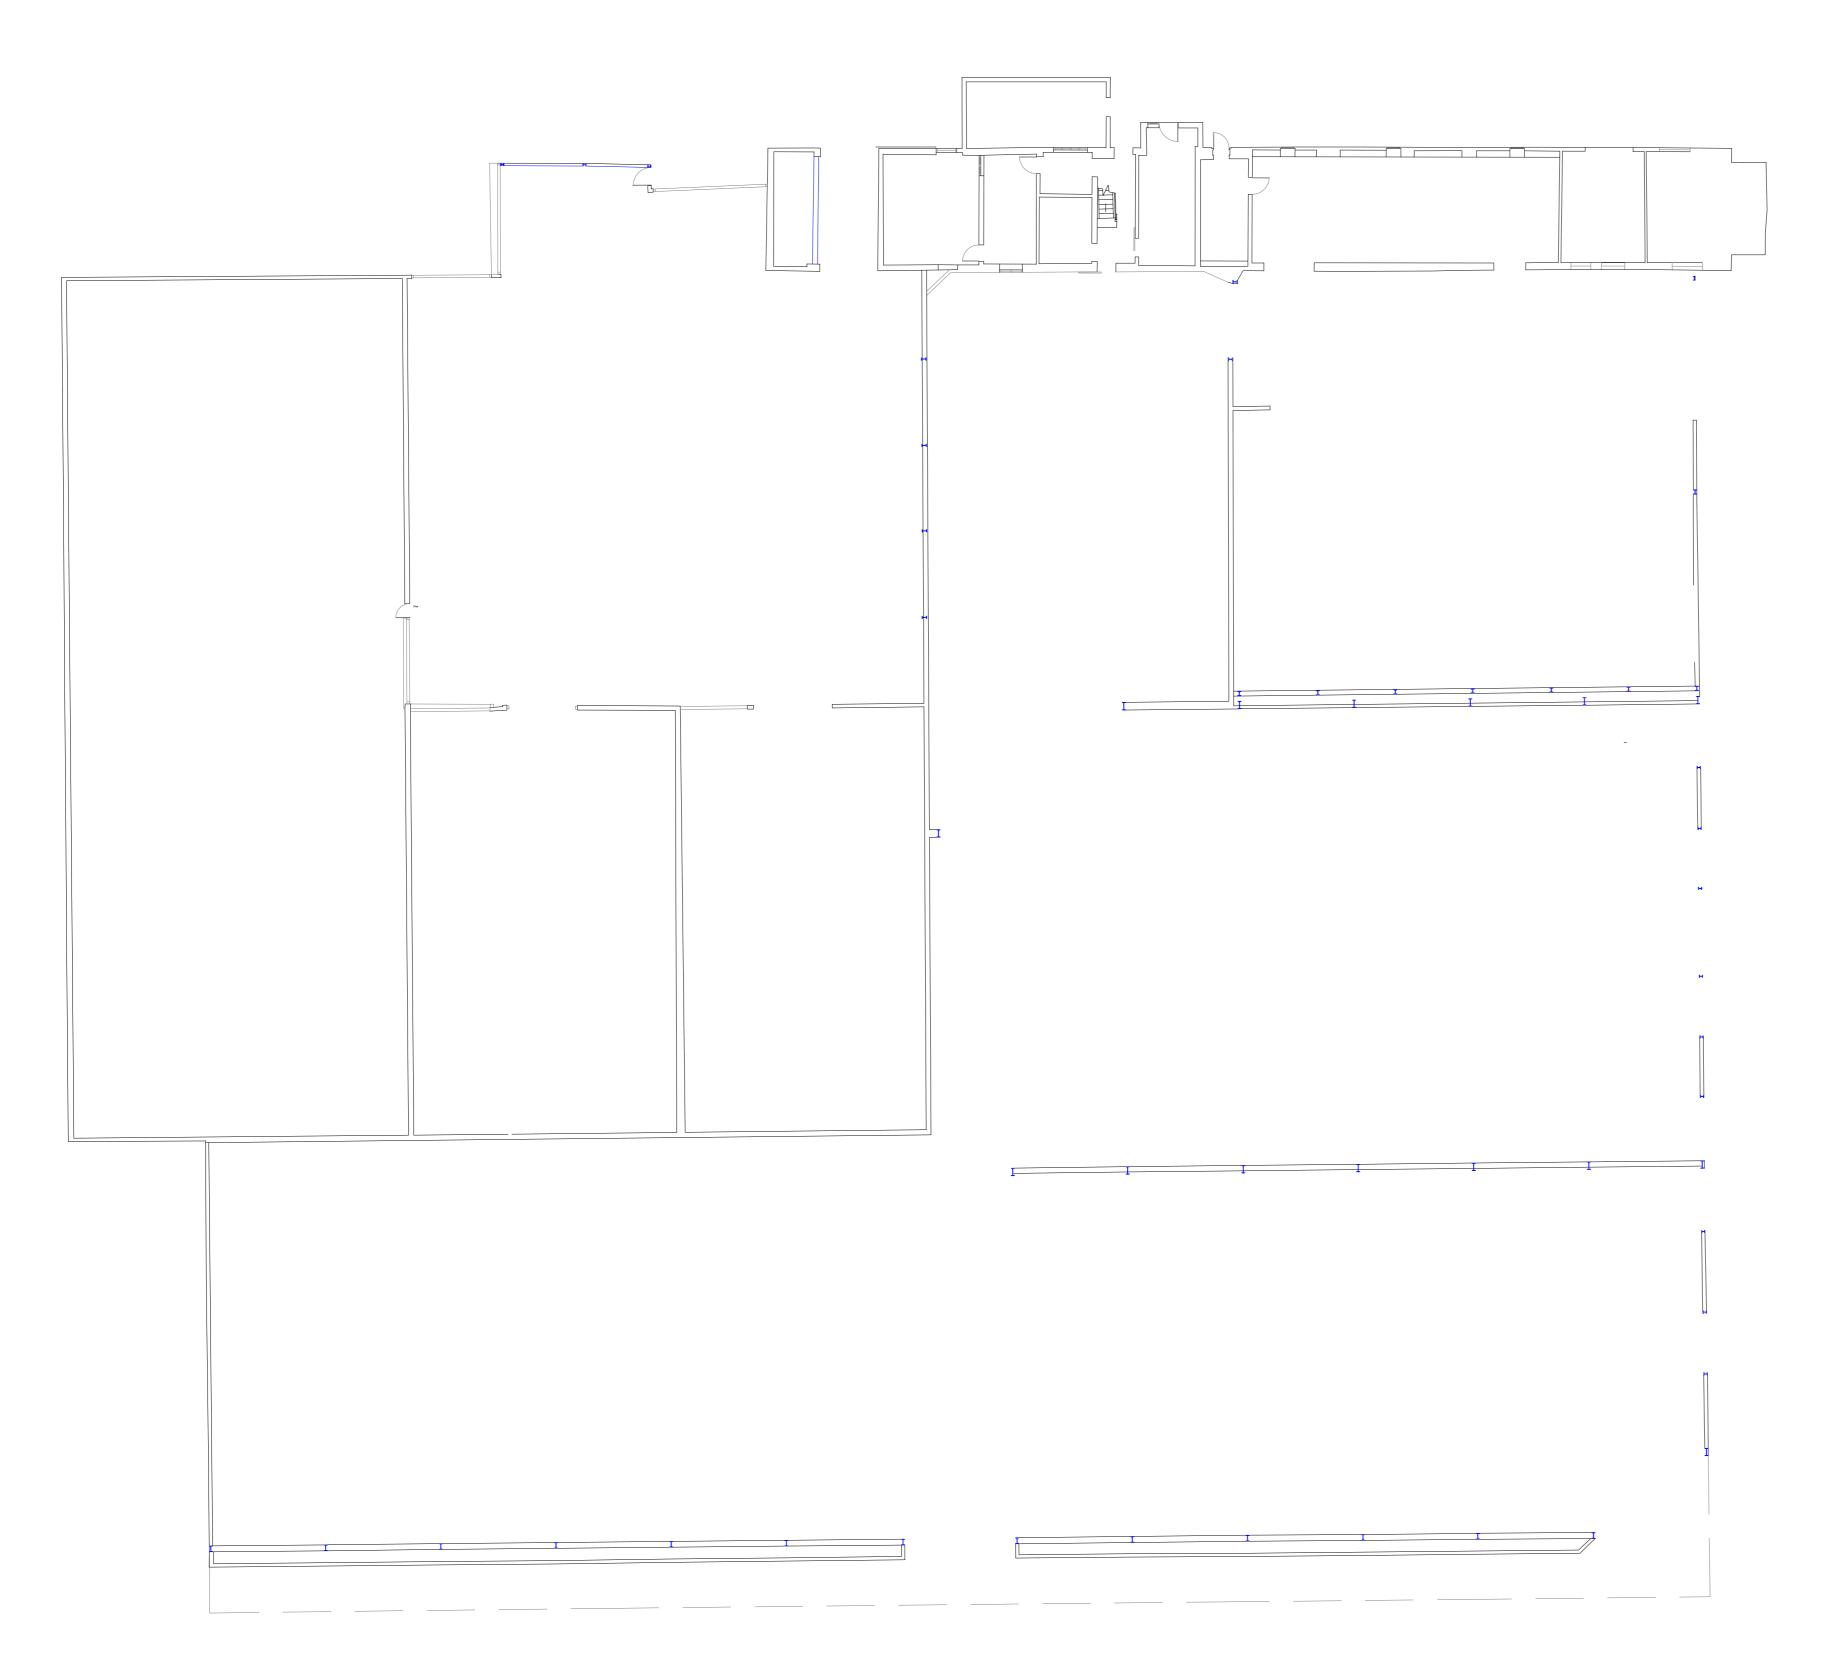

Scale: 1:200 @ A2

Drawing number: 1476/J230046/009.1

Date:
10 January 2024

Drawn by: **SK** 

Ground Floor Plan

First Floor Plan

Mr F Cookson

Application:

Agden Brook Farm CoU

Drawing title:

Building 1 Existing Plans

Scale: 1:200 @ A1

Drawing number: 1476/J230046/008.1

1470/320040/00

Date:
10 January 2024

Drawn by:

Drawn by:

First Floor Plan

Client:
Mr F Cookson

Application:
Agden Brook Farm CoU

Drawing title:
Building 1 Proposed
Plans\_Revision A

Scale: 1:200 @ A1

Drawing number: 1476/J230046/011.3

Date: **20 May 2024** 

Drawn by:

- Unit 11 (170m²)