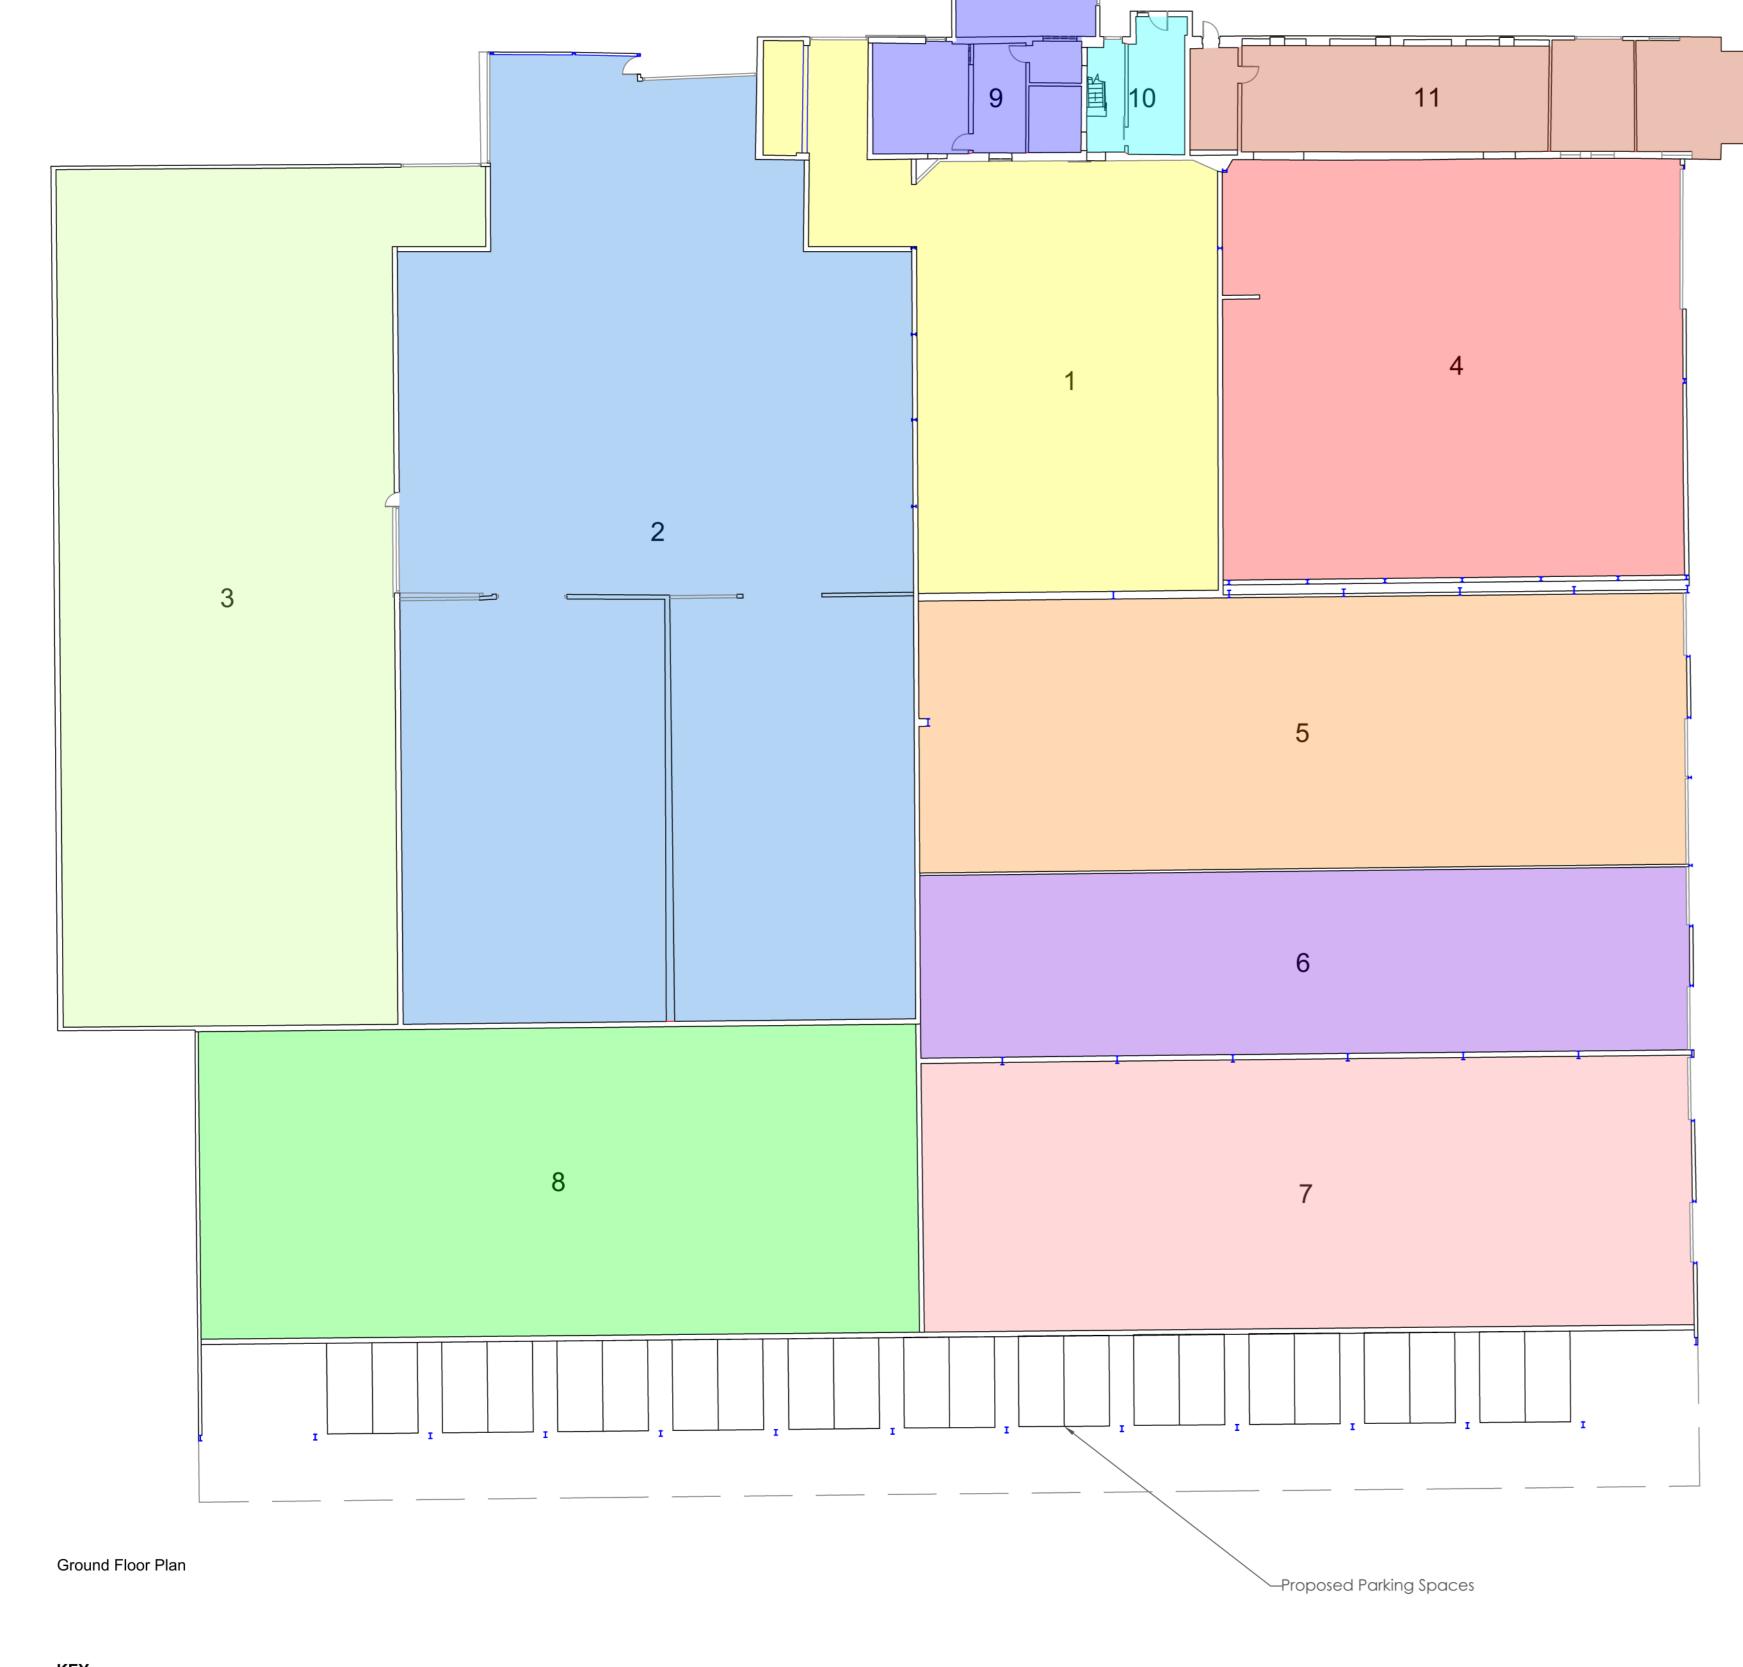

ber: 1476/J230046/008.1

1470/320040/00

Date:
10 January 2024

Drawn by:







Front Elevation Side Elevation





Rear Elevation



Client:

Mr F Cookson

Application:

Agden Brook Farm CoU

Drawing title: **Building 2 Existing Plans and Elevations** 

1:200 @ A3

Drawing number:

1476/J230046/010.1

Date:

10 January 2024

Drawn by:

SK





Sapling Home Farm, Ullard Hall Lane, Lower Peover, Knutsford, Cheshire WA16 9PJ

T: 0 1 5 6 5 7 4 6 9 1 0
E: info@wharferuralplanning.co.uk
W: www.wharferural planning.co.uk









Front Elevation



Rear Elevation





Client: Mr F Cookson

Application:
Agden Brook Farm CoU

Drawing title:
Building 1 Proposed
Elevations\_Revision A

Scale: 1:200 @ A2

Drawing number: 1476/J230046/012.2

Date: **20 May 2024** 

Drawn by:







First Floor Plan



Client:
Mr F Cookson

Application:
Agden Brook Farm CoU

Drawing title:
Building 1 Proposed
Plans\_Revision A

Scale: 1:200 @ A1

Drawing number: 1476/J230046/011.3

Date: **20 May 2024** 

Drawn by:





- Unit 11 (170m²)