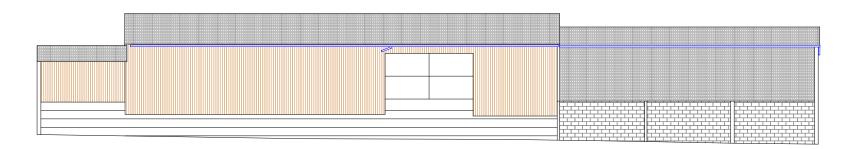

Front Elevation

Rear Elevation

Client: Mr F Cookson

Application:
Agden Brook Farm CoU

Drawing title:
Building 1 Proposed
Elevations\_Revision A

Scale: 1:200 @ A2

Drawing number: 1476/J230046/012.2

Date: **20 May 2024** 