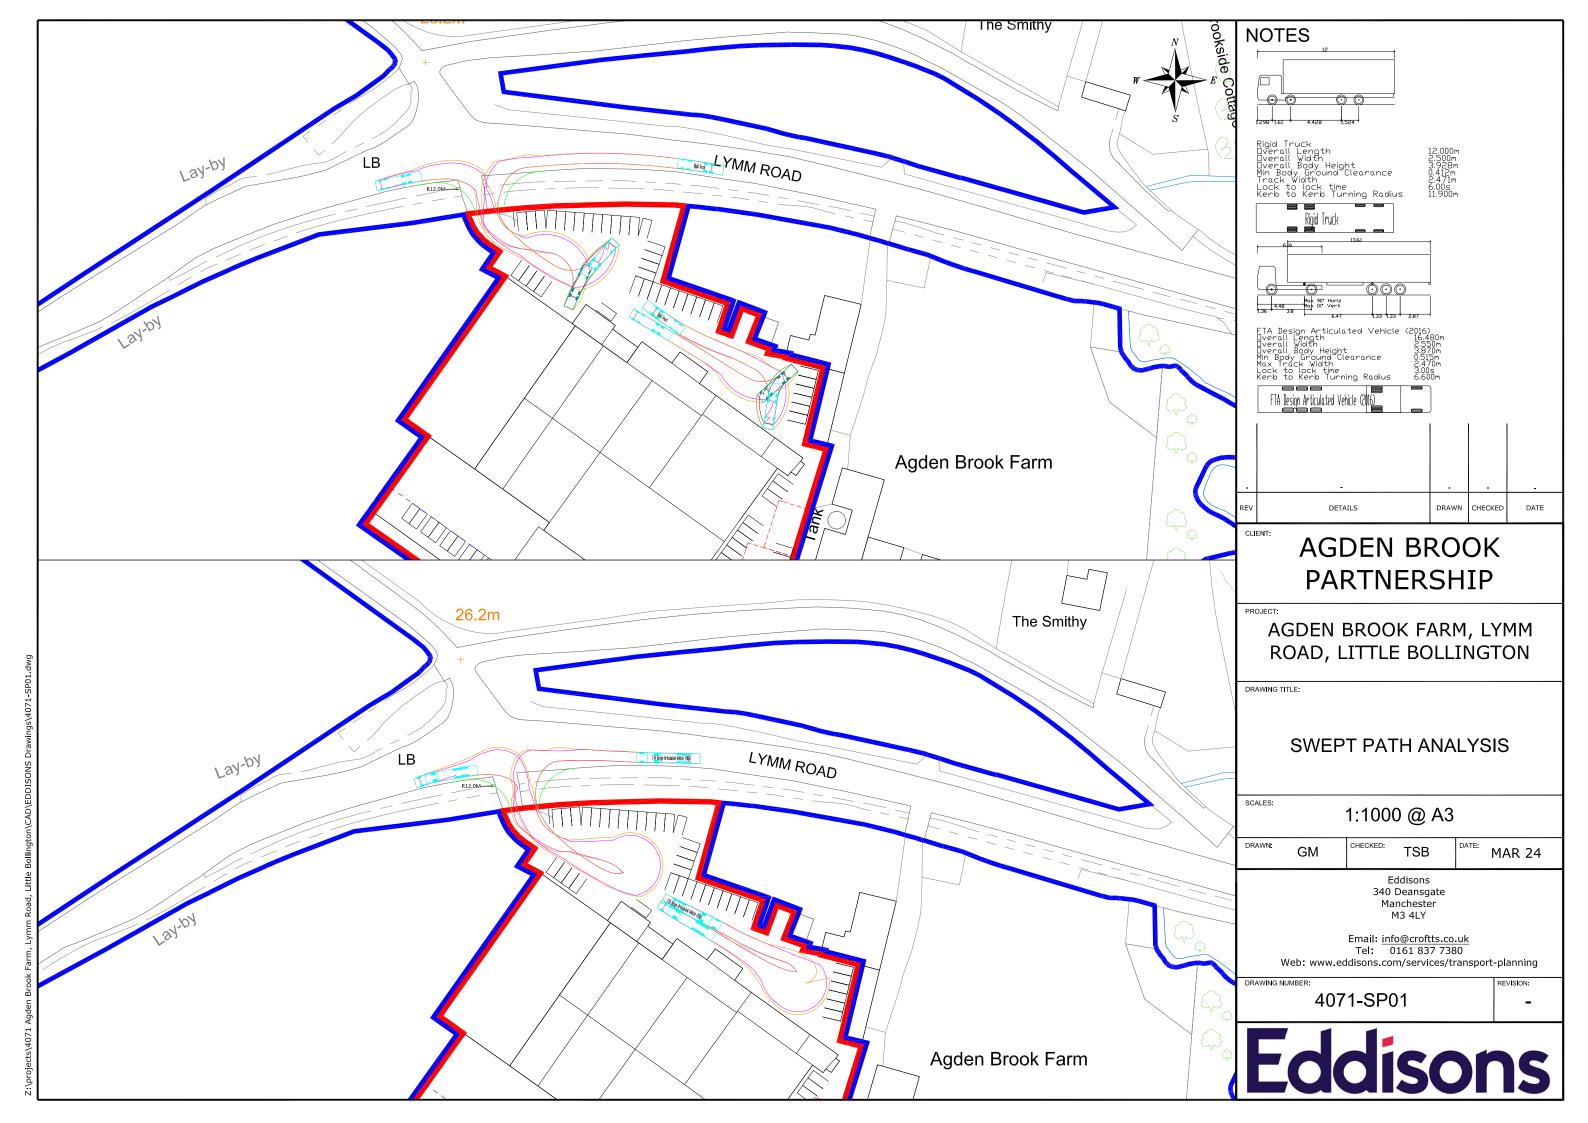

ng Plans and Elevations** 

1:200 @ A3

Drawing number:

1476/J230046/010.1

Date:

10 January 2024

Drawn by:

SK





Sapling Home Farm, Ullard Hall Lane, Lower Peover, Knutsford, Cheshire WA16 9PJ

T: 0 1 5 6 5 7 4 6 9 1 0
E: info@wharferuralplanning.co.uk
W: www.wharferural planning.co.uk









Front Elevation



Rear Elevation





Client: Mr F Cookson

Application:
Agden Brook Farm CoU

Drawing title:
Building 1 Proposed
Elevations\_Revision A

Scale: 1:200 @ A2

Drawing number: 1476/J230046/012.2

Date: **20 May 2024** 

Drawn by:







First Floor Plan



Client:
Mr F Cookson

Application:
Agden Brook Farm CoU

Drawing title:
Building 1 Proposed
Plans\_Revision A

Scale: 1:200 @ A1

Drawing number: 1476/J230046/011.3

Date: **20 May 2024** 

Drawn by:





- Unit 11 (170m²)