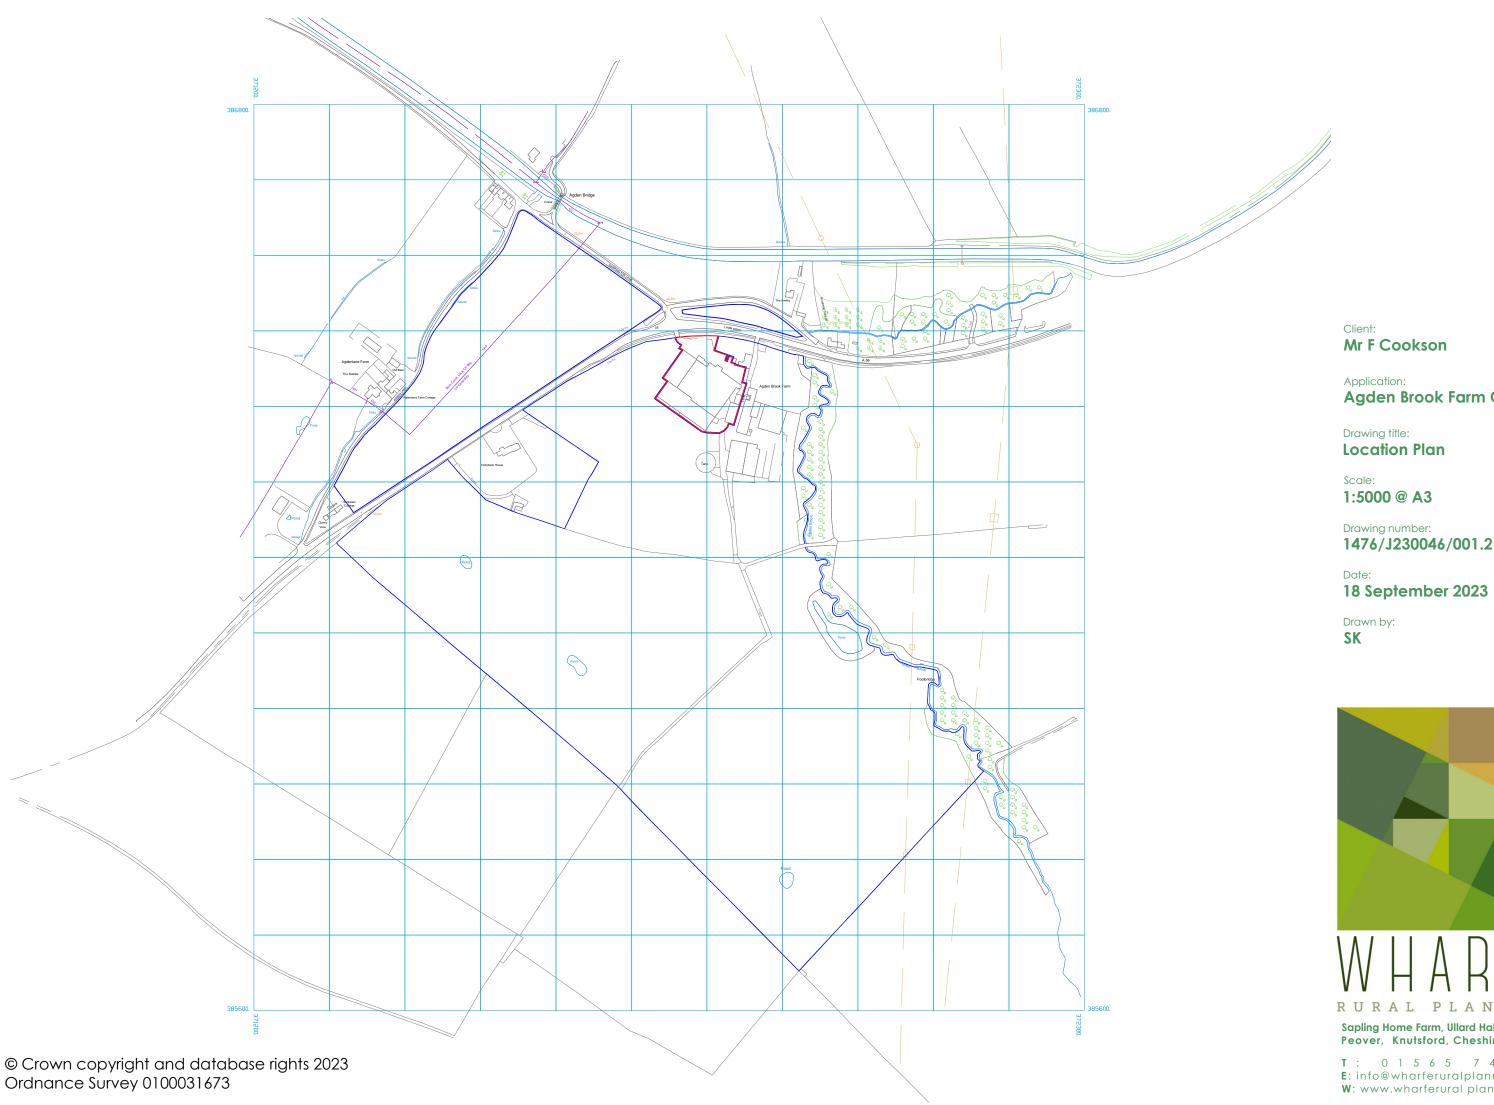

## 23/4111M AGDEN BROOK FARM, LYMM ROAD, AGDEN

Agden Brook Farm CoU

1:5000 @ A3

1476/J230046/001.2

Sapling Home Farm, Ullard Hall Lane, Lower Peover, Knutsford, Cheshire WA16 9PJ

T: 0 1 5 6 5 7 4 6 9 1 0
E: info@wharferuralplanning.co.uk
W: www.wharferural planning.co.uk