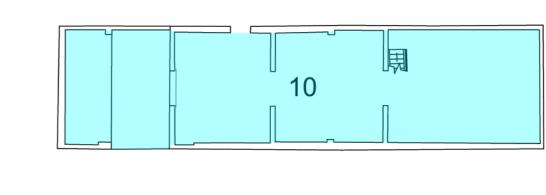

Front Elevation Side Elevation

Rear Elevation

Client:

Mr F Cookson

Application:

Agden Brook Farm CoU

Drawing title: **Building 2 Existing Plans and Elevations** 

1:200 @ A3

Drawing number:

1476/J230046/010.1

Date:

10 January 2024

Drawn by:

SK

Sapling Home Farm, Ullard Hall Lane, Lower Peover, Knutsford, Cheshire WA16 9PJ

T: 0 1 5 6 5 7 4 6 9 1 0
E: info@wharferuralplanning.co.uk
W: www.wharferural planning.co.uk